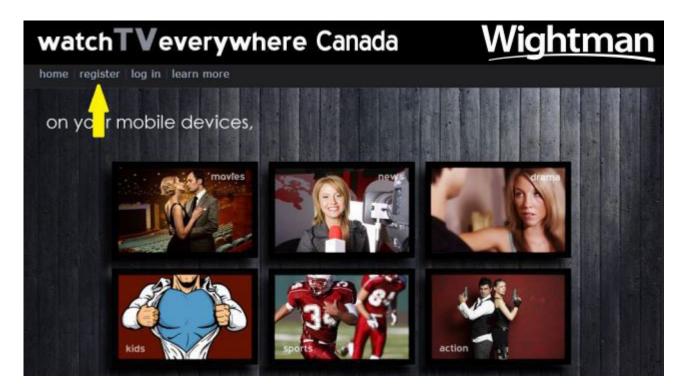

## How to Setup Your Watch TV Everywhere account.

- Log into the Watch TV Everywhere Site @ https://www.wtve.ca/
- Click the Drop-Down and Select 'Wightman Telecom

Click 'register'

- Fill in all data requested in the screen-shot below
- · Click 'Register'