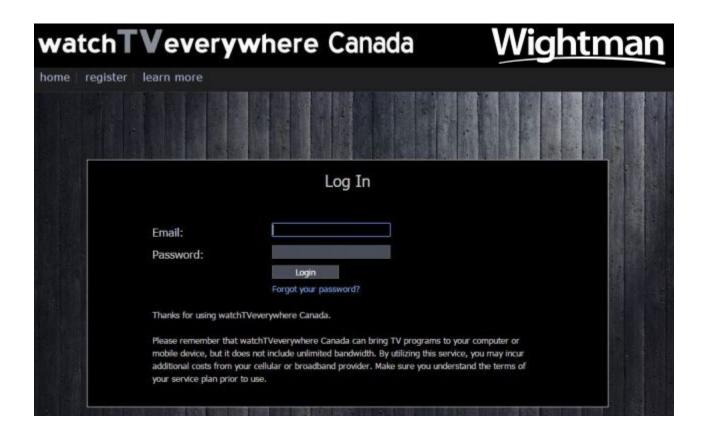

- You will receive an email confirming your registration
- You can have up to 4 associated Email addresses with your account

- enter your Email address, and Password, then click 'Login'
- You should now have access