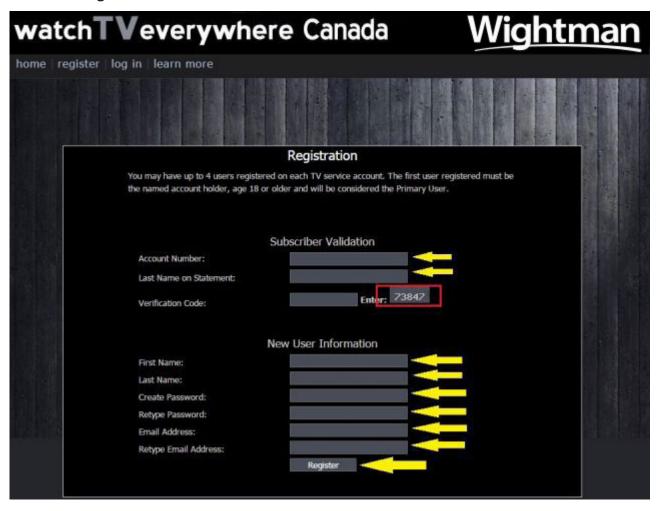

## How to Setup Your Watch TV Everywhere account.

- Log into the Watch TV Everywhere Site @ https://www.wtve.ca/
- Click the Drop-Down and Select 'Wightman Telecom

Click 'register'

- Fill in all data requested in the screen-shot below
- · Click 'Register'